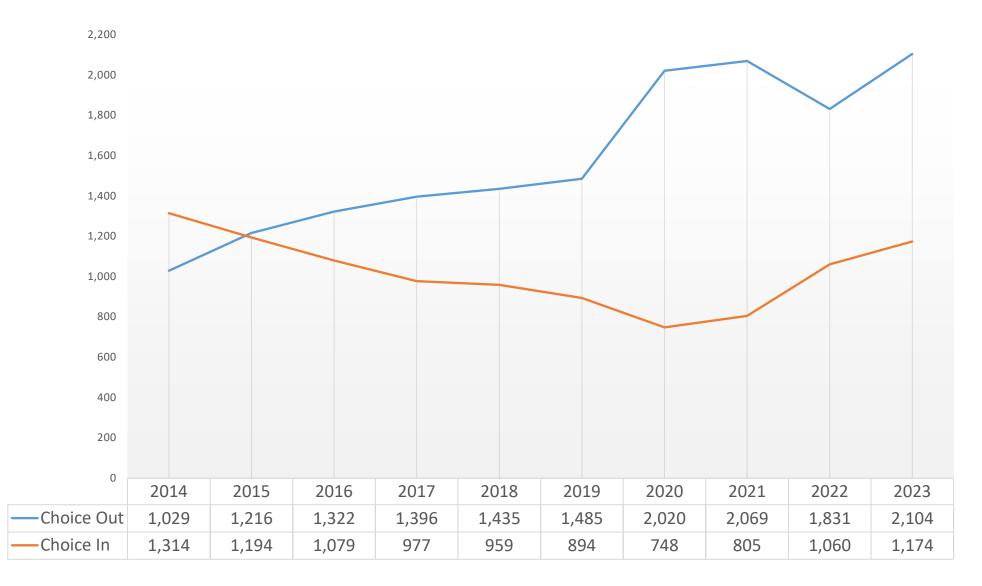

# 2023-2024 Movement Analysis

Poudre School District

**Data Information:** Please note that the data used in this analysis comes from the annual CDE October Count Data Collection for grades K-12. All quantities listed are student counts. The years listed indicate the starting year of an academic school year (e.g. 2023 total = 2023-2024 total based on October Count).

### **Choice In and Out of PSD**



**Poudre School District** 



### Net Impact of Choice In and Out of PSD

## **Top 10 Choice-Out Schools Over Previous 5 Years**

| Attending School Name                                            | 2018<br>Total | 2019<br>Total | 2020<br>Total | 2021<br>Total | 2022<br>Total |
|------------------------------------------------------------------|---------------|---------------|---------------|---------------|---------------|
| COLORADO EARLY COLLEGE FORT COLLINS AND WINDSOR (BOTH LOCATIONS) | 662           | 659           | 878           | 931           | 672           |
| ASCENT CLASSICAL ACADEMY NORTHERN COLORADO (OPENED IN 2020)      |               |               | 146           | 289           | 287           |
| AXIS INTERNATIONAL ACADEMY (OPENED IN 2019)                      |