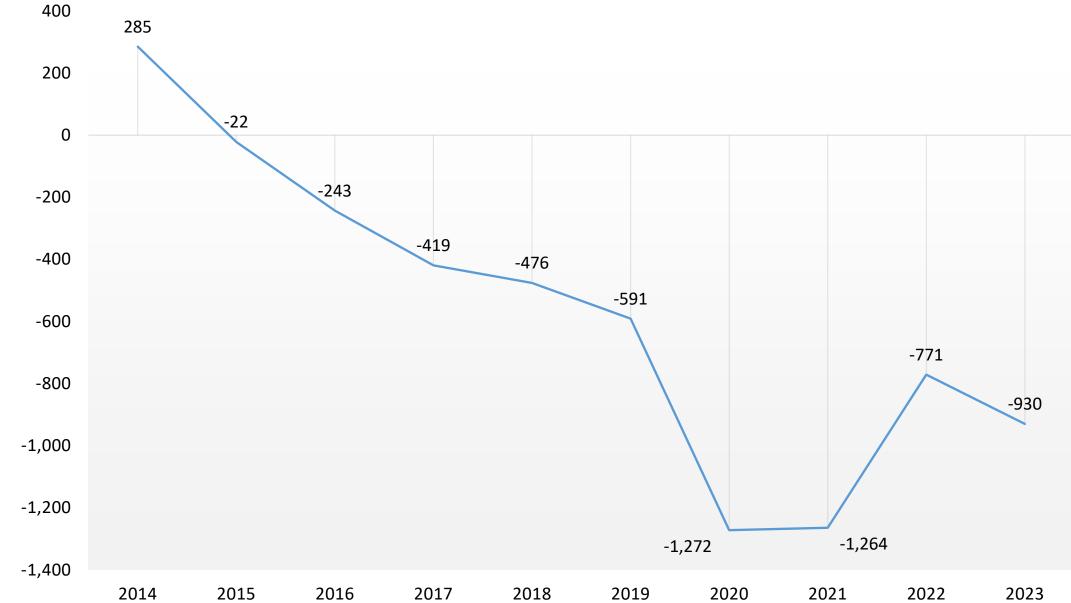

# 2023-2024 Movement Analysis

Poudre School District

**Data Information:** Please note that the data used in this analysis comes from the annual CDE October Count Data Collection for grades K-12. All quantities listed are student counts. The years listed indicate the starting year of an academic school year (e.g. 2023 total = 2023-2024 total based on October Count).

### **Choice In and Out of PSD**



**Poudre School District** 



### Net Impact of Choice In and Out of PSD

## **Top 10 Choice-Out Schools Over Previous 5 Years**

| Attending School Name                                            | 2018<br>Total | 2019<br>Total | 2020<br>Total | 2021<br>Total | 2022<br>Total |
|------------------------------------------------------------------|---------------|---------------|---------------|---------------|---------------|
| COLORADO EARLY COLLEGE FORT COLLINS AND WINDSOR (BOTH LOCATIONS) | 662           | 659           | 878           | 931           | 672           |
| ASCENT CLASSICAL ACADEMY NORTHERN COLORADO (OPENED IN 2020)      |               |               | 146           | 289           | 287           |
| AXIS INTERNATIONAL ACADEMY (OPENED IN 2019)                      |               | 170           | 1