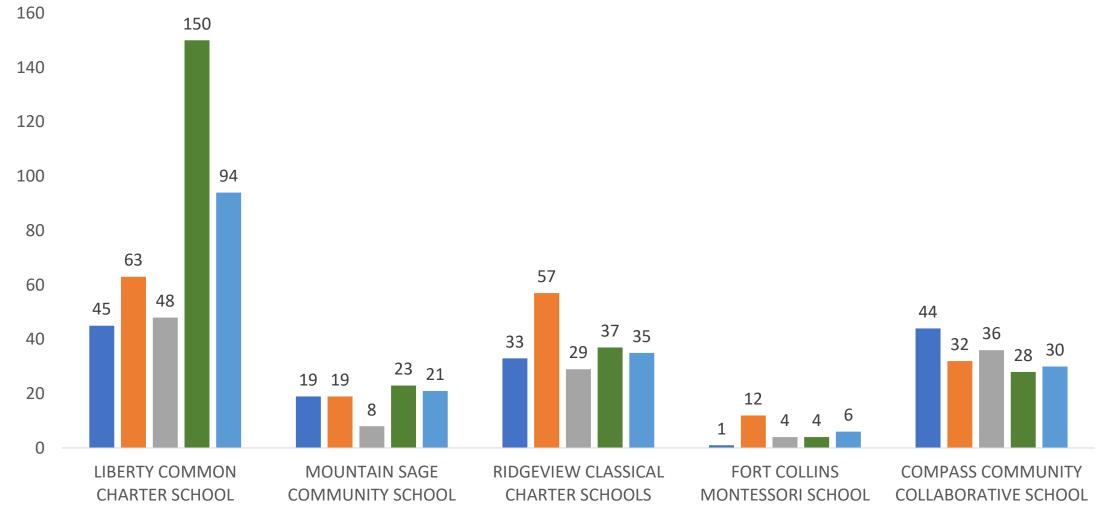

#### **PSD Non-Charter Transfers to PSD Charter Schools**

Transfers from 2018-19 to 2019-20
Transfers from 2021-22 to 2022-23

Transfers from 2019-20 to 2020-21
Transfers from 2022-23 to 2023-24

■ Transfers from 2020-21 to 2021-22