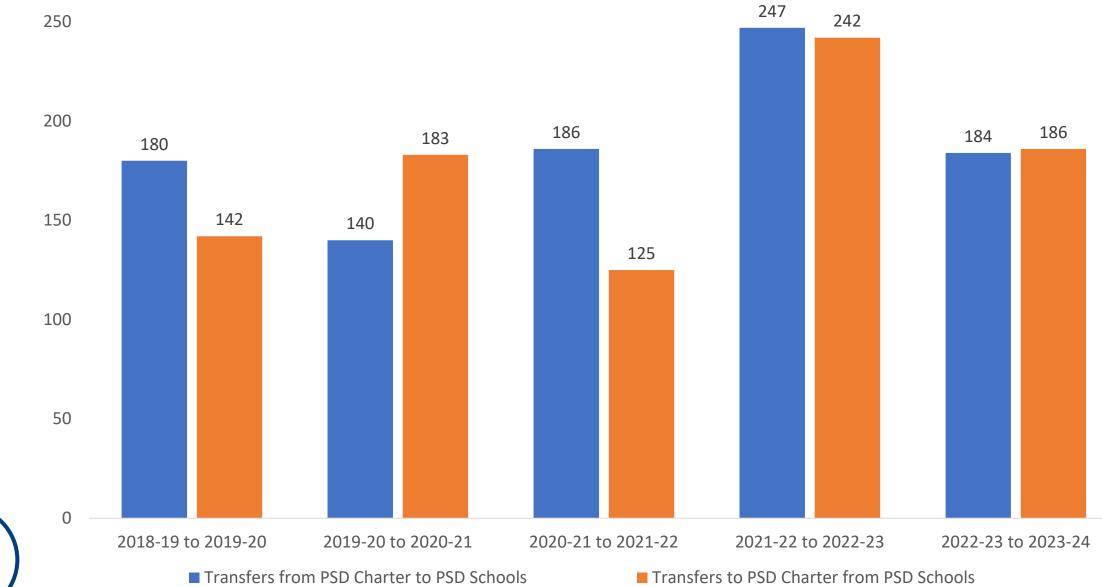

### **PSD Student Movement to and from PSD Charter Schools**

11

#### **PSD Non-Charter Transfers to PSD Charter Schools**

Transfers from 2018-19 to 2019-20
Transfers from 2021-22 to 2022-23

Transfers from 2019-20 to 2020-21
Transfers from 2022-23 to 2023-24

■ Transfers from 2020-21 to 2021-22