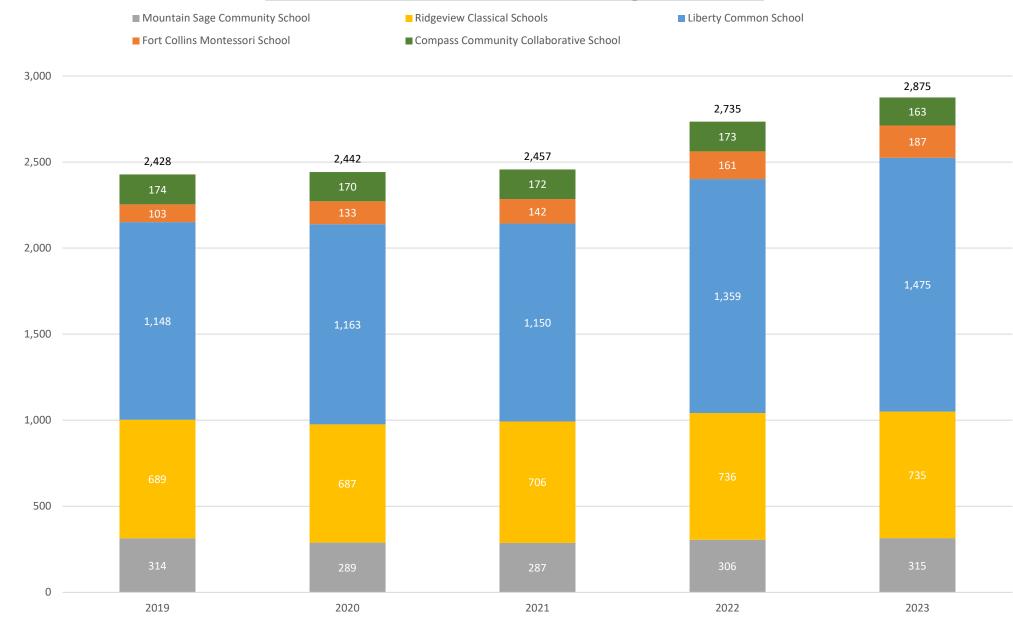

#### Charter Enrollment 2019-2020 Through 2023-2024

**Poudre School District** 

10

**Poudre School District** 