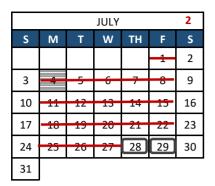

| JULY |    |    |    |    |    |    |  |
|------|----|----|----|----|----|----|--|
| S    | М  | T  | W  | TH | F  | S  |  |
|      | /  |    |    |    |    | 1  |  |
| 2    | 3  | Ą  | 5  | 6  | 7  | 8  |  |
| 9    | 10 | 11 | X  | 13 | 14 | 15 |  |
| 16   | 17 | 18 | 19 | 20 | 21 | 22 |  |
| 23   | 24 | 25 | 26 | 27 | 28 | 29 |  |
| 30   | 31 |    |    |    |    |    |  |