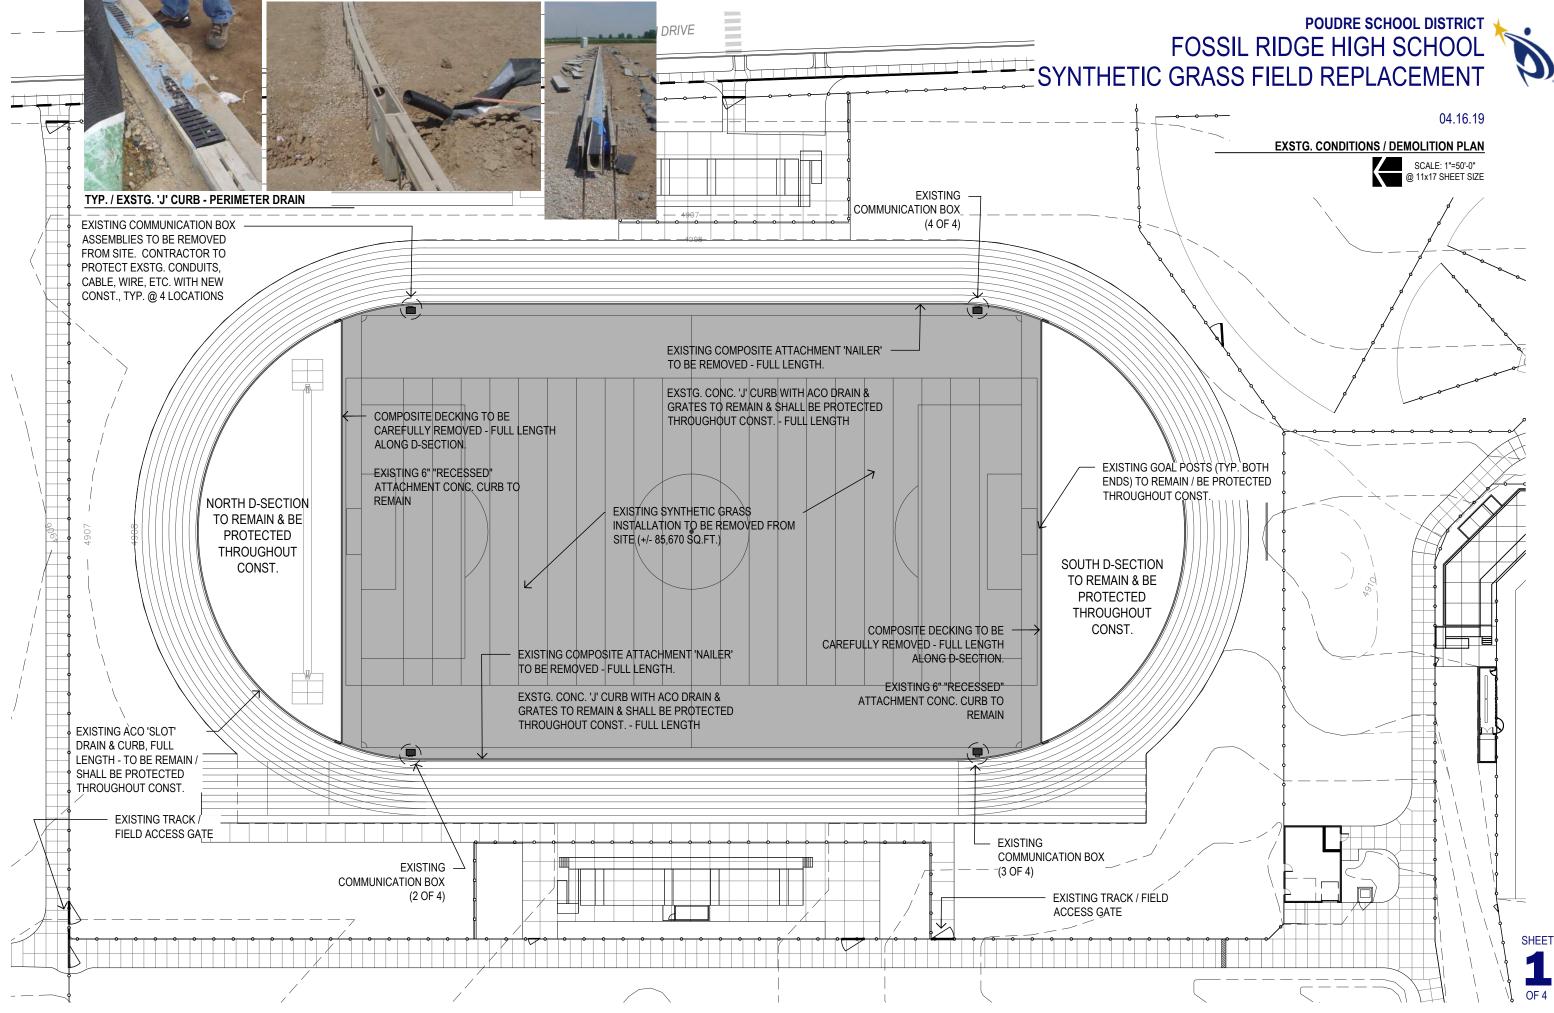

## POUDRE SCHOOL DISTRICT FOSSIL RIDGE HIGH SCHOOL SYNTHETIC GRASS FIELD REPLACEMENT