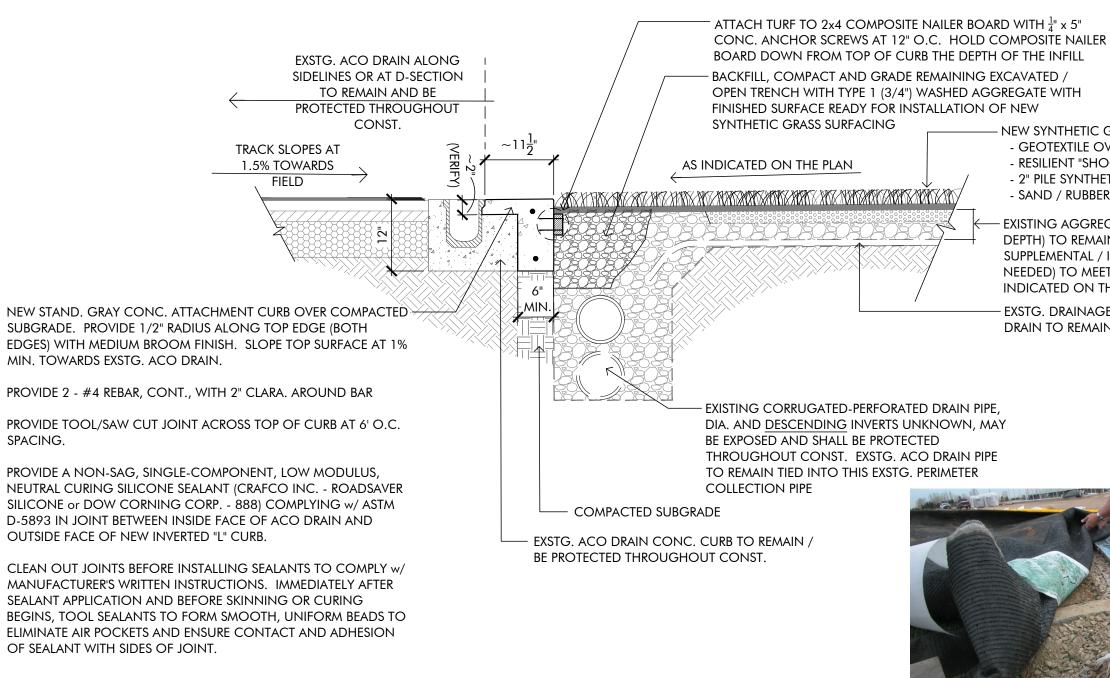

## POUDRE SCHOOL DISTRICT FOSSIL RIDGE HIGH SCHOOL SYNTHETIC GRASS FIELD REPLACEMENT

# PERIMETER ATTACHMENT CURB

SCALE: 3/4"=1'-0"

04.16.19

NEW SYNTHETIC GRASS SYSTEM: - GEOTEXTILE OVER AGGREGATE BASE - RESILIENT "SHOCK" PAD (RE: SECT. 32 18 16) - 2" PILE SYNTHETIC GRASS (RE: SECT. 32 18 13) - SAND / RUBBER INFILL (RE: SECT. 32 18 13)

EXISTING AGGREGATE BASE (ASSUMED TO BE 4" TO 6" IN DEPTH) TO REMAIN AND BE RE-GRADED (UTILIZING SUPPLEMENTAL / IMPORTED BASE MATERIAL(S) AS NEEDED) TO MEET PROPOSED FIN. GRADES / CROWN AS INDICATED ON THE PLAN. RE: UNIT PRICING SCHEDULE

EXSTG. DRAINAGE CONDUIT / FLAT DRAIN TO REMAIN