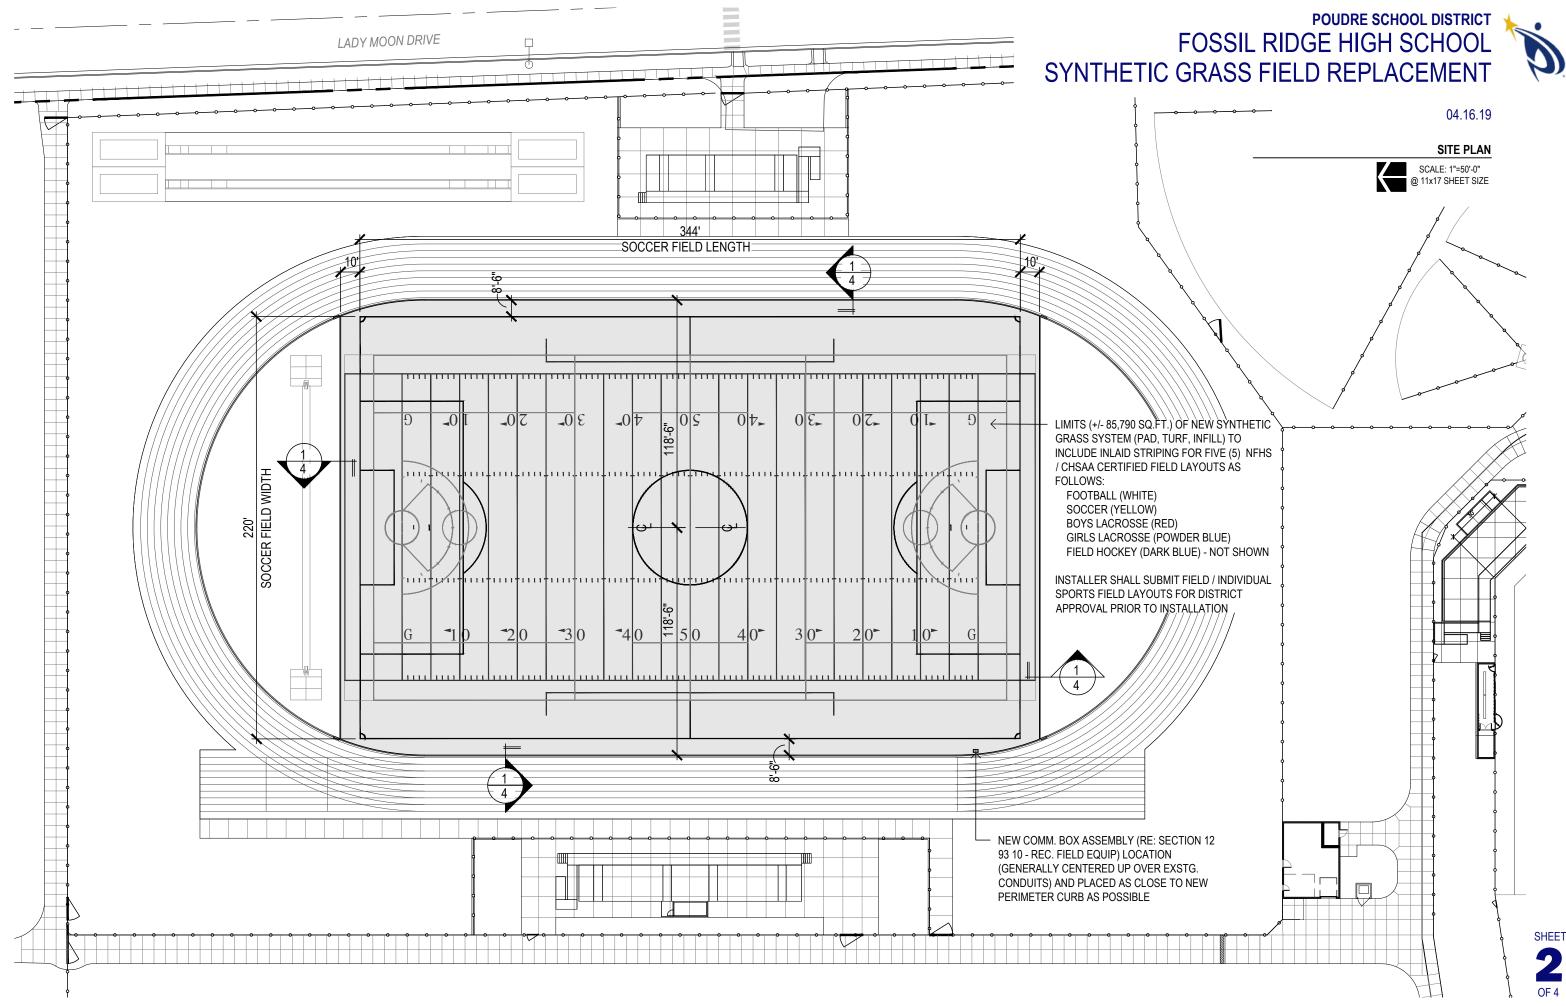

## POUDRE SCHOOL DISTRICT FOSSIL RIDGE HIGH SCHOOL SYNTHETIC GRASS FIELD REPLACEMENT