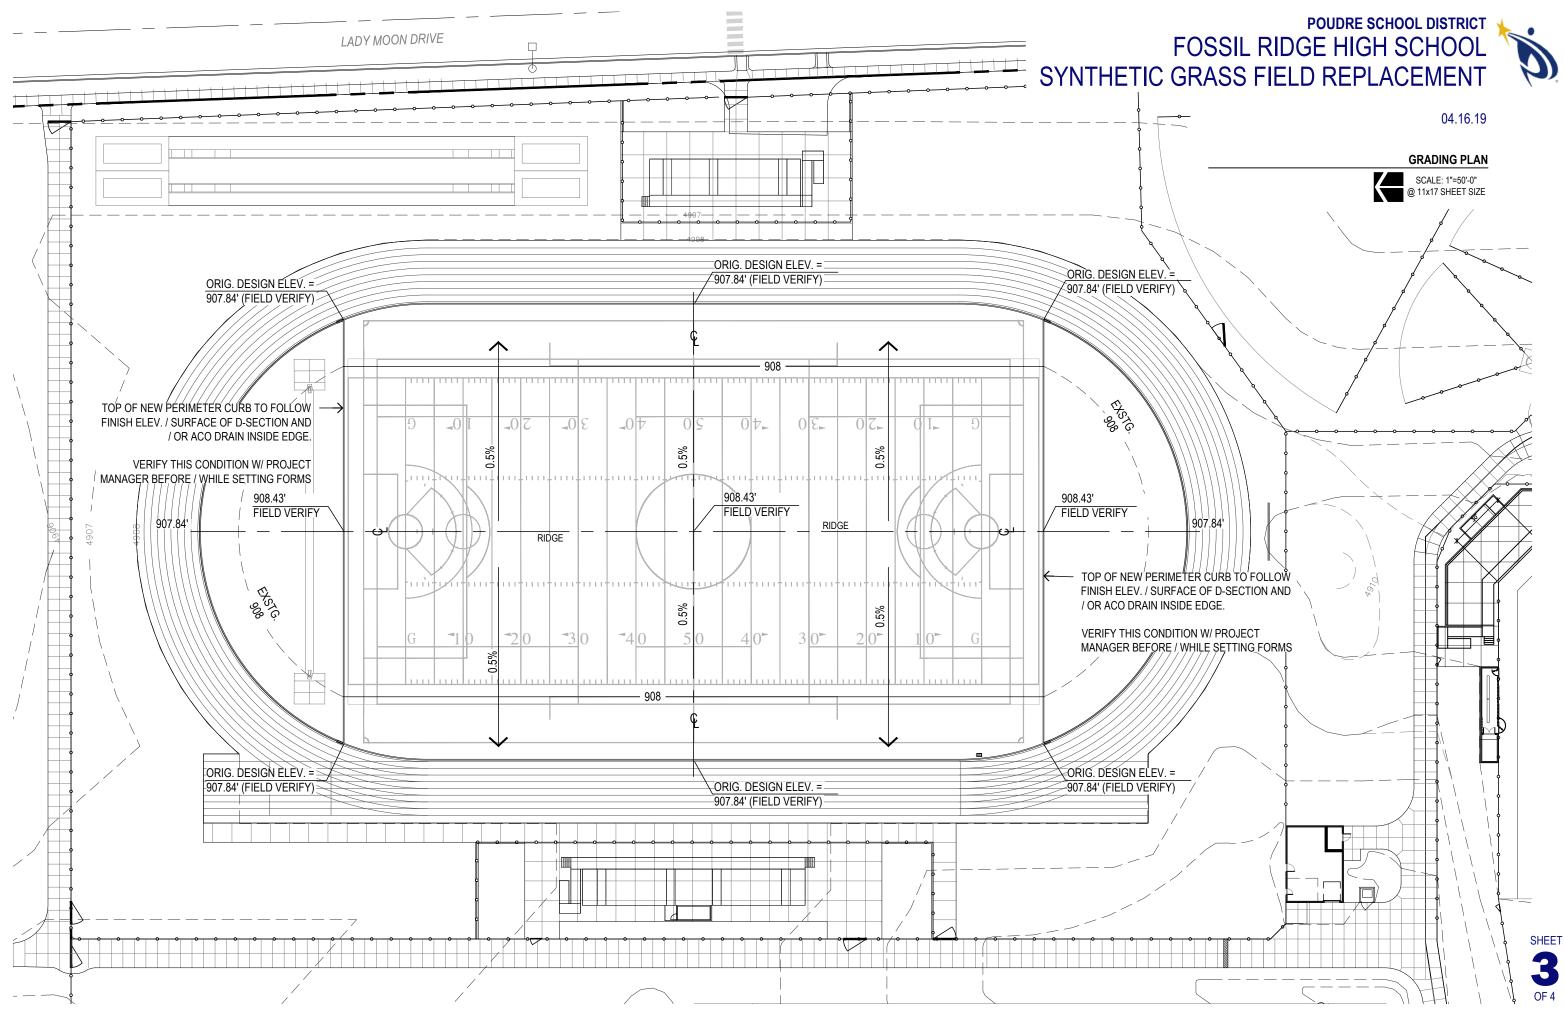

## POUDRE SCHOOL DISTRICT FOSSIL RIDGE HIGH SCHOOL SYNTHETIC GRASS FIELD REPLACEMENT